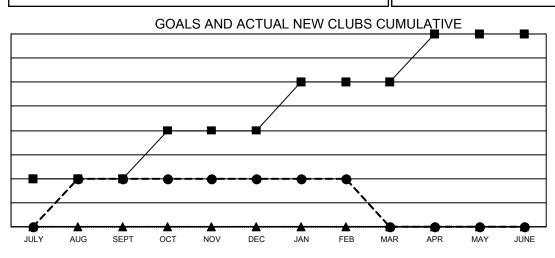

## GAT MONTHLY MEMBERSHIP PROGRESS REPORT

Multiple District 32

LOCATION: SOUTH CAROLINA

Results as of: 2/28/2021

| Clubs                 |               |           |               | Members               |                           |                         |                                                    |  |  |
|-----------------------|---------------|-----------|---------------|-----------------------|---------------------------|-------------------------|----------------------------------------------------|--|--|
| RESULTS FOR 2020-2021 |               |           |               | RESULTS FOR 2020-2021 |                           |                         |                                                    |  |  |
| QUARTER               | NEW CLUB GOAL | NEW CLUBS | DROPPED CLUBS | QUARTER               | MEMBER GROWTH NET<br>GOAL | MEMBER GROWTH<br>ACTUAL | DROPPED<br>MEMBERS ACTUAL<br>(including transfers) |  |  |
| JULY/AUG/SEPT         | 1             | 1         | 1             | JULY/AUG/SEP          | т 40                      | 72                      | 107                                                |  |  |
| OCT/NOV/DEC           | 1             | 0         | 1             | OCT/NOV/DEC           | 40                        | 83                      | 116                                                |  |  |
| JAN/FEB/MAR           | 1             | 0         | 2             | JAN/FEB/MAR           | 15                        | 23                      | 67                                                 |  |  |
| APR/MAY/JUNE          | 1             | 0         | 0             | APR/MAY/JUNE          | 35                        | 0                       | 0                                                  |  |  |