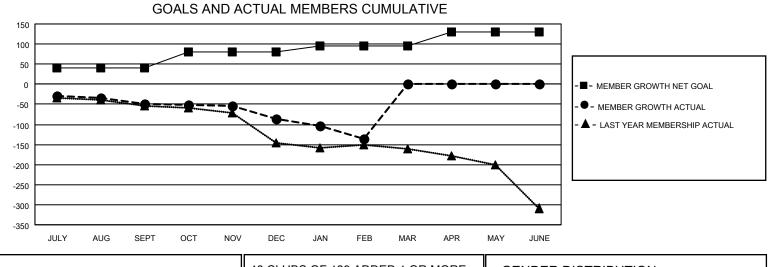

## GAT MONTHLY MEMBERSHIP PROGRESS REPORT

Multiple District 32

LOCATION: SOUTH CAROLINA

Results as of: 2/28/2021

| Clubs                 |               |           |               | Members               |                           |                         |                                                    |  |  |
|-----------------------|---------------|-----------|---------------|-----------------------|---------------------------|-------------------------|----------------------------------------------------|--|--|
| RESULTS FOR 2020-2021 |               |           |               | RESULTS FOR 2020-2021 |                           |                         |                                                    |  |  |
| QUARTER               | NEW CLUB GOAL | NEW CLUBS | DROPPED CLUBS | QUARTER               | MEMBER GROWTH NET<br>GOAL | MEMBER GROWTH<br>ACTUAL | DROPPED<br>MEMBERS ACTUAL<br>(including transfers) |  |  |
| JULY/AUG/SEPT         | 1             | 1         | 1             | JULY/AUG/SEP          | т 40                      | 72                      | 107                                                |  |  |
| OCT/NOV/DEC           | 1             | 0         | 1             | OCT/NOV/DEC           | 40                        | 83                      | 116                                                |  |  |
| JAN/FEB/MAR           | 1             | 0         | 2             | JAN/FEB/MAR           | 15                        | 23                      | 67                                                 |  |  |
| APR/MAY/JUNE          | 1             | 0         | 0             | APR/MAY/JUNE          | 35                        | 0                       | 0                                                  |  |  |